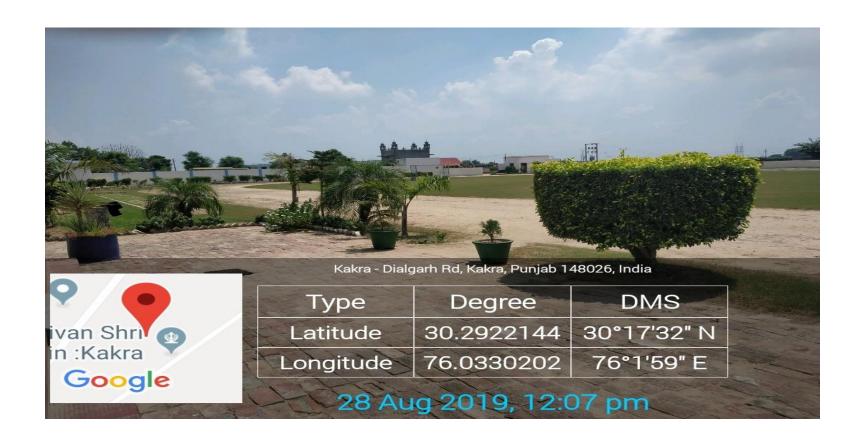

8900                                   | 1175                                                          |
| MIDDLE           | 3000                         | 850                        | 9600                                   | 1600                                                          |
| SECONDARY        | 3000                         | 1200                       | 10400                                  | 2000                                                          |
| SENIOR SECONDARY | 0                            | 0                          | 0                                      | 0                                                             |

## PHOTO OF SCHOOL

20988--DEEWAN TODDAR MALL PUB SCH VPO KAKRA SANGRUR PB Dated :



#### **GEO-TAGGED PHOTO**

### PLAYGROUND PHOTO









#### ADDITIONAL INFORMATION

20988--DEEWAN TODDAR MALL PUB SCH VPO KAKRA SANGRUR PB

Dated: 28/08/2019

U-DISE CODE SCHOOL LOCATED IN RURAL OR URBAN AREA

HABITATION NAME/MOHALLA

VILLAGE NAME (FOR RURAL)/WARD NUMBER (FOR URBAN)

VILLAGE PANCHAYAT NAME (FOR RURAL)

PIN CODE

CLUSTER RESOURCE CENTER NAME

CD BLOCK MANDAL/TALUKA NAME

EDUCATIONAL ZONE/MANDAL/TALUKA NAME

ASSEMBLY CONSTITUENCY

**MUNICIPALITY** 

IS THIS SCHOOL APPROACHABLE BY ALL WEATHER ROAD

IS THIS A SPECIAL SCHOOL FOR CWSN

IS THIS A SHIFT SCHOOL

IS THIS A RESIDENTIAL SCHOOL

TYPE OF RESIDENTIAL SCHOOL

IS THIS A RELIGIOUS MINORITY SCHOOL

TYPE OF RELIGIOUS MINORITY SCHOOL

NUMBER OF ACADEMIC INSPECTIONS DURING LAST ACADEMIC YEAR

NUMBER OF VISITS BY CRC COORDINATOR DURING LAST ACADEMIC YEAR

NUMBER OF VISITS BY